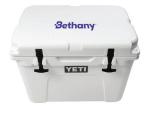

\$2,500: The North Face® Jacket, men's and women's available, or select an item from a lower level

\$5,000: Yeti® Tundra® 35 Hard Cooler, or select an item from a lower level